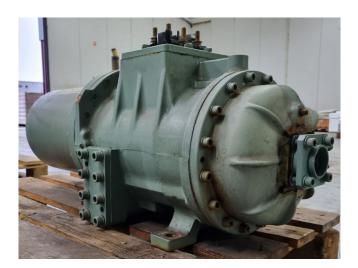

### Hitachi 4002SC-H

#### Used Hitachi 4002SC-H

Overhauled Hitachi 4002SC-H semihermetic screw compressor on Freon with a sight glass. We only offer the compressor overhauled and we can offer a fast delivery time. Please contact us for more information! \*Why choose for HOSBV? We are not only the largest used refrigeration specialist in Europe, but also, we deliver all equipment including an extensive test, warranty and industrial cleaning. \*Optional we can also perform a new paint job and arrange the logistics.