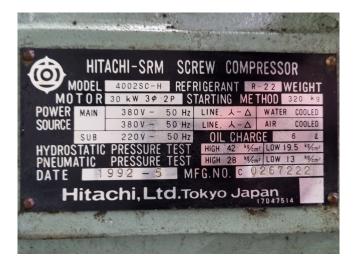

### **Specifications**

| Marka             | Hitachi            |
|-------------------|--------------------|
| Тур               | 4002SC-H           |
| Czynnik chłodzący | Freon              |
| kW at 0ºC/+40ºC   | 197,7*             |
| Okno widokowe     | 1                  |
| Uwagi             | *Capacity based on |
|                   | +4.4ºC/+40.6ºC     |
| Waga kg.          | 320 kg             |
| Rozmiary          | 1200x450x550 mm    |
|                   | (LxWxH)            |
| Stock             | 1                  |