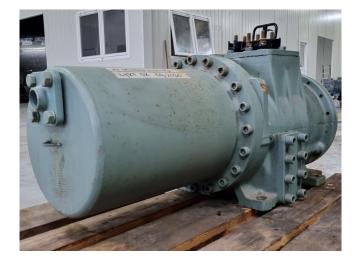

### Hitachi 4002SC-H

#### Used Hitachi 4002SC-H

Overhauled Hitachi 4002SC-H semihermetic screw compressor on Freon with a sight glass. We only offer the compressor overhauled and we can offer a fast delivery time. Please contact us for more information! \*Why choose for HOSBV? We are not only the largest used refrigeration specialist in Europe, but also, we deliver all equipment including an extensive test, warranty and industrial cleaning. \*Optional we can also perform a new paint job and arrange the logistics.