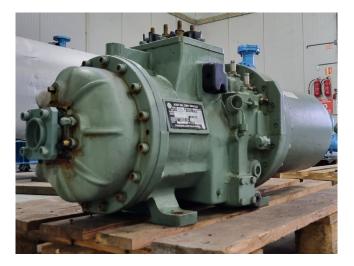

### Hitachi 4002SC-H

#### Used Hitachi 4002SC-H

Overhauled Hitachi 4002SC-H semihermetic screw compressor on Freon with a sight glass. We only offer the compressor overhauled and we can offer a fast delivery time. Please contact us for more information! \*Why choose for HOSBV? We are not only the largest used refrigeration specialist in Europe, but also, we deliver all equipment including an extensive test, warranty and industrial cleaning. \*Optional we can also perform a new paint job and arrange the logistics.