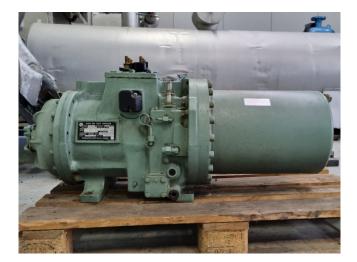

### Hitachi 4002SC-H

#### Used Hitachi 4002SC-H

Overhauled Hitachi 4002SC-H semihermetic screw compressor on Freon with a sight glass. We only offer the compressor overhauled and we can offer a fast delivery time. Please contact us for more information! \*Why choose for HOSBV? We are not only the largest used refrigeration specialist in Europe, but also, we deliver all equipment including an extensive test, warranty and industrial cleaning. \*Optional we can also perform a new paint job and arrange the logistics.