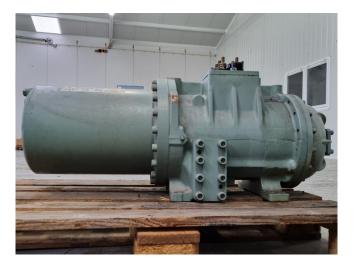

### Hitachi 4002SC-H

#### Used Hitachi 4002SC-H

Overhauled Hitachi 4002SC-H semihermetic screw compressor on Freon with a sight glass. We only offer the compressor overhauled and we can offer a fast delivery time. Please contact us for more information! \*Why choose for HOSBV? We are not only the largest used refrigeration specialist in Europe, but also, we deliver all equipment including an extensive test, warranty and industrial cleaning. \*Optional we can also perform a new paint job and arrange the logistics.