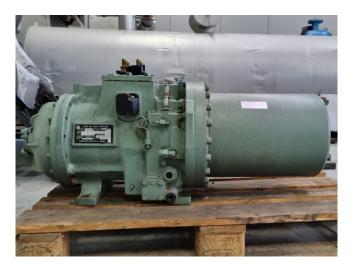

### Hitachi 4002SC-H

#### Used Hitachi 4002SC-H

Overhauled Hitachi 4002SC-H semihermetic screw compressor on Freon with a sight glass. We only offer the compressor overhauled and we can offer a fast delivery time. Please contact us for more information! \*Why choose for HOSBV? We are not only the largest used refrigeration specialist in Europe, but also, we deliver all equipment including an extensive test, warranty and industrial cleaning. \*Optional we can also perform a new paint job and arrange the logistics.