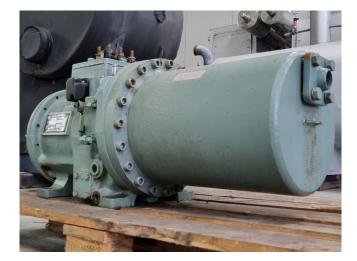

### Hitachi 4002SC-H

#### Used Hitachi 4002SC-H

Overhauled Hitachi 4002SC-H semihermetic screw compressor on Freon with a sight glass. We only offer the compressor overhauled and we can offer a fast delivery time. Please contact us for more information! \*Why choose for HOSBV? We are not only the largest used refrigeration specialist in Europe, but also, we deliver all equipment including an extensive test, warranty and industrial cleaning. \*Optional we can also perform a new paint job and arrange the logistics.